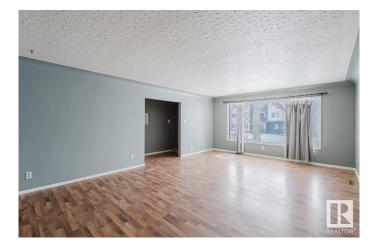

## \$659,000

7 Bedroom, 2.00 Bathroom, 1,369 sqft Single Family on 0.00 Acres

Queen Alexandra, Edmonton, AB

Attention investors, builders and developers! SOLID 3+3 bedrooms, 2 full baths raised bungalow home on a lovely 49.2'X131.8' RM h16 (RA7) lot! Main floor has laminate flooring, a large living room, a good sized kitchen, 3 large bedrooms and a 4pc main bath. Bright basement has a second kitchen, 3 more bedrooms and a 3 pc bath. Two furnaces and Two electric meters. Oversized double detached garage in a decent condition.

### **Amenities**

Amenities See Remarks

Parking Double Garage Detached, Over Sized

Interior

Appliances Dryer, Washer, Refrigerators-Two, Stoves-Two

Heating Forced Air-2, Natural Gas

Stories 2

Has Basement Yes

Basement Full, Finished