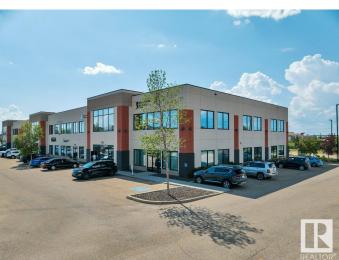

# \$540,000 - 208 2520 Ellwood Drive, Edmonton

MLS® #E4424639

#### \$540,000

0 Bedroom, 0.00 Bathroom, Office on 0.00 Acres

Ellerslie Industrial, Edmonton, AB

Explore up to 1,853 sq ft of meticulously designed office space on the second floor, featuring a thoughtful layout that includes a variety of rooms. This includes multiple offices, meeting room and staff room. This unique offering is perfect for businesses looking to establish a prominent presence in Edmonton's southwest area. Whether for sale or lease, this property provides an exceptional opportunity to secure a well-equipped workspace tailored to diverse business needs. Some furniture can be included.

### **Community Information**

| Address     | 208 2520 Ellwood Drive |
|-------------|------------------------|
| Area        | Edmonton               |
| Subdivision | Ellerslie Industrial   |
| City        | Edmonton               |