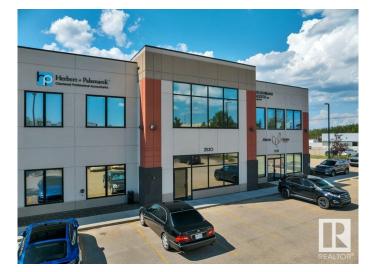

# \$540,000 - 208 2520 Ellwood Drive, Edmonton

MLS® #E4424639

#### \$540,000

0 Bedroom, 0.00 Bathroom, Office on 0.00 Acres

Ellerslie Industrial, Edmonton, AB

Explore up to 1,853 sq ft of meticulously designed office space on the second floor, featuring a thoughtful layout that includes a variety of rooms. This includes multiple offices, meeting room and staff room. This unique offering is perfect for businesses looking to establish a prominent presence in Edmonton's southwest area. Whether for sale or lease, this property provides an exceptional opportunity to secure a well-equipped workspace tailored to diverse business needs. Some furniture can be included.

### **Community Information**

| Address     | 208 2520 Ellwood Drive |
|-------------|------------------------|
| Area        | Edmonton               |
| Subdivision | Ellerslie Industrial   |
| City        | Edmonton               |