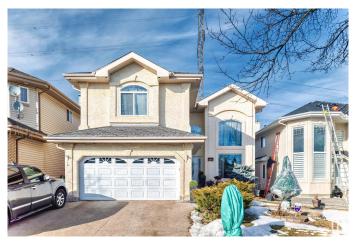

### \$869,000

4 Bedroom, 3.00 Bathroom, 2,747 sqft Single Family on 0.00 Acres

Hodgson, Edmonton, AB

Stunning 2,700+ sq. ft. 4-bedroom WALKOUT in the highly sought-after community of Hodgson! This bright and spacious home features hardwood floors and two breathtaking open-to-above spaces with scenic views of the lush green space behind. The kitchen boasts stainless steel appliances, a full tile backsplash, and a generous pantry. Upstairs, you'll find a luxurious primary suite with a 5-piece ensuite, two additional bedrooms, and a versatile loft. Perfectly situated near shopping, schools, and amenitiesâ€"this home is a must-see!

## **Exterior**

Exterior Wood, Stucco
Exterior Features Landscaped

Roof Asphalt Shingles
Construction Wood, Stucco

Foundation Concrete Perimeter