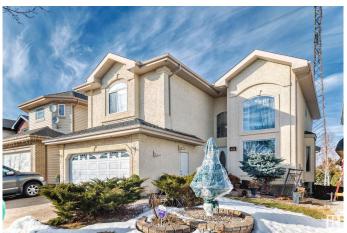

### \$869,000

4 Bedroom, 3.00 Bathroom, 2,747 sqft Single Family on 0.00 Acres

Hodgson, Edmonton, AB

Stunning 2,700+ sq. ft. 4-bedroom WALKOUT in the highly sought-after community of Hodgson! This bright and spacious home features hardwood floors and two breathtaking open-to-above spaces with scenic views of the lush green space behind. The kitchen boasts stainless steel appliances, a full tile backsplash, and a generous pantry. Upstairs, you'll find a luxurious primary suite with a 5-piece ensuite, two additional bedrooms, and a versatile loft. Perfectly situated near shopping, schools, and amenitiesâ€"this home is a must-see!

## **Exterior**

Exterior Wood, Stucco
Exterior Features Landscaped

Roof Asphalt Shingles
Construction Wood, Stucco

Foundation Concrete Perimeter