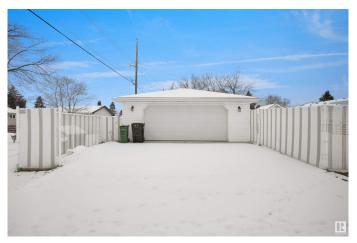

2 Bedroom, 1.50 Bathroom, 1,051 sqft Single Family on 0.00 Acres

Jasper Park, Edmonton, AB

INVESTOR ALERT! This sough after 52'x147'. Corner lot offering over 700 sq/m. Ideal for a wide range of redevelopment possibilities. This property is perfect for your next multi-unit or custom project and is located in the mature neighbourhood of Jasper Park. The home is clean and well-maintained with 2 bedrooms and a double detached garage. Close to WEM, Whitemud Dr, LRT and Downtown! This is a rare property with huge potential.

Built in 1959

#### **Essential Information**

MLS® # E4423567 Price \$649,000

Bedrooms 2 Bathrooms 1.50

Full Baths 1
Half Baths 1

Square Footage 1,051 Acres 0.00

Year Built 1959

Type Single Family

Sub-Type Detached Single Family

Style Bungalow

Status Active







# **Community Information**

Address 15220 91 Avenue

Area Edmonton

Subdivision Jasper Park

City Edmonton
County ALBERTA

Province AB

Postal Code T5R 4Z5

# **Amenities**

Amenities Deck

Parking Double Garage Detached

# Interior

Appliances Dishwasher-Built-In, Dryer, Hood Fan, Refrigerator, Stove-Electric,

Washer

Heating Forced Air-1, Natural Gas

Stories 2

Has Basement Yes

Basement Full, Partially Finished

#### **Exterior**

Exterior Wood, Vinyl

Exterior Features Back Lane, Corner Lot, Schools, Shopping Nearby, See Remarks

Roof Asphalt Shingles

Construction Wood, Vinyl

Foundation Concrete Perimeter

### Additional Information

Date Listed March 1st, 2025

Days on Market 60

Zoning Zone 22

DATA IS DEEMED RELIABLE BUT IS NOT GUARANTEED ACCURATE BY THE REALTORS® ASSOCIATION