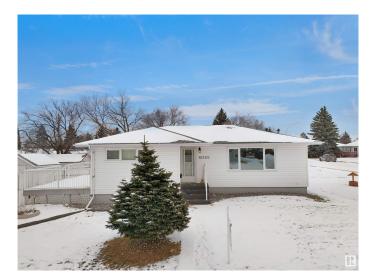

## \$649,000

2 Bedroom, 1.50 Bathroom, 1,051 sqft Single Family on 0.00 Acres

Jasper Park, Edmonton, AB

INVESTOR ALERT! This sough after 52'x147'. Corner lot offering over 700 sq/m. Ideal for a wide range of redevelopment possibilities. This property is perfect for your next multi-unit or custom project and is located in the mature neighbourhood of Jasper Park. The home is clean and well-maintained with 2 bedrooms and a double detached garage. Close to WEM, Whitemud Dr, LRT and Downtown! This is a rare property with huge potential.

Built in 1959

# **Community Information**

Address 15220 91 Avenue

Area Edmonton

Subdivision Jasper Park

City Edmonton
County ALBERTA

Province AB

Postal Code T5R 4Z5

#### **Exterior**

Exterior Wood, Vinyl

Exterior Features Back Lane, Corner Lot, Schools, Shopping Nearby, See Remarks

Roof Asphalt Shingles

Construction Wood, Vinyl

Foundation Concrete Perimeter