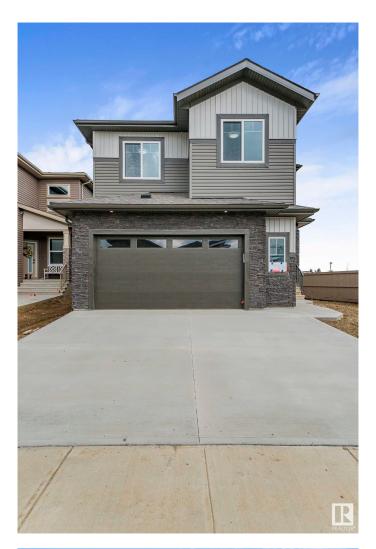

### \$659,900

4 Bedroom, 3.00 Bathroom, 2,235 sqft Single Family on 0.00 Acres

Woodbend, Leduc, AB

This house checks off all the columns & opportunity for job to customize. Detached Home located in a peaceful community while being conveniently close to all amenities. Main floor with Open to above Living area with fireplace & stunning feature wall. Main floor bedroom with closet and full bath. BEAUTIFUL kitchen truly a masterpiece, unique Centre island. Spice Kitchen with lot of cabinets. Dining nook with access to backyard. Oak staircase leads to bonus room. Huge Primary br with 5pc fully custom ensuite & W/I closet. Two more br's with Common bathroom. Laundry on 2nd floor with sink. Side entrance for basement.

#### **Exterior**

Exterior Wood, Vinyl

Exterior Features Airport Nearby, Schools, Shopping Nearby

Roof Asphalt Shingles

Construction Wood, Vinyl

Foundation Concrete Perimeter