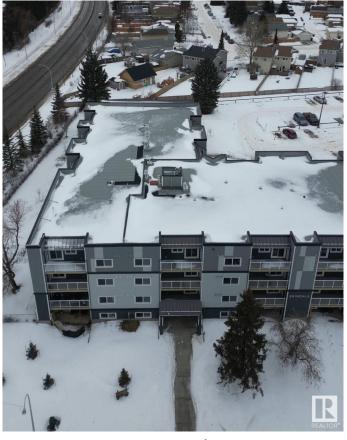

# \$174,900

2 Bedroom, 1.50 Bathroom, 945 sqft Condo / Townhouse on 0.00 Acres

La Perle, Edmonton, AB

Welcome to Erindale! This bright, west-facing 2-bedroom, 1.5-bath condo features in-suite laundry and boasts all the modern finishes you expect, like quartz countertops, vinyl plank flooring, and an electric fireplace. But this unit goes above and beyondâ€"thanks to a taller ceiling in the sunken living room, it feels even more spacious, open, and airy. Need extra storage? There's a handy storage room off the deck, plus a dedicated bike storage room. And if you're looking for more amenities, you'II find a fitness room and an energized parking stall, with additional stalls available for rent. Location is key, and this one's perfectâ€"just a short walk to the future LRT station, West Edmonton Mall, schools, and shopping. Plus, following a building fire in 2022, this entire project was rebuilt to exceed today's building standards. With everything done, all that's left to do is move in!

Built in 1979