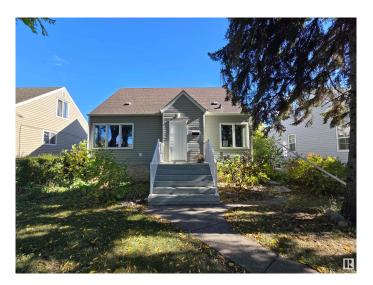

# \$320,000

5 Bedroom, 2.00 Bathroom, 1,200 sqft Single Family on 0.00 Acres

Westwood (Edmonton), Edmonton, AB

Get Inspired in Westwood! ATTENTION INVESTORS - Fantastic redevelopment opportunity in desirable WESTWOOD ON A BEAUTIFUL TREED LOT. 44x149.93 Lot. Great holding property with 4 beds and 2 full baths. Side entry and opportunity for an In-Law Suite in the basement! Double Garage in the back and a large yard. Fantastic building opportunity. Lots of infills, Side By Side Duplexes and 4 Plexes in the area! With ease of access to Yellowhead, Nait, Kingsway and Downtown. Take advantage of the MLI select programs!

## **Essential Information**

MLS® # E4419822 Price \$320,000

Bedrooms 5 Bathrooms 2.00

Full Baths 2

Square Footage 1,200 Acres 0.00 Year Built 1949

Type Single Family

Sub-Type Detached Single Family

Style 1 and Half Storey

# **Community Information**

Address 12311 104 Street

Area Edmonton

Subdivision Westwood (Edmonton)

City Edmonton
County ALBERTA

Province AB

Postal Code T6G 2L9