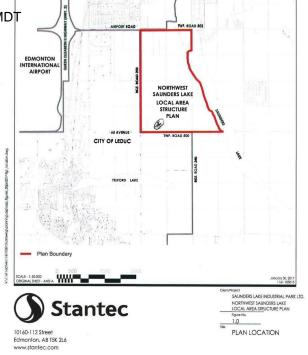

## \$3,890,000

0 Bedroom, 0.00 Bathroom, Rural on 59.80 Acres

None, Rural Leduc County, AB

APP 59.8 ACRES(MORE OR LESS).LOCATED ON 65 AVE BETWEEN RR 245 AND 250.PARCEL IS LOCATED IN LEDUC COUNTY AND HAS A GREAT POTENTIAL IN SAUNDERS LAKE AREA STRUCTURE PLAN.FUTURE PROPOSED ZONING IS MEDIUM INDUSTRIAL.